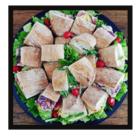

The Sub Platter R1050

Chicken Mayo, beef, cheese and mustard, cheese, tomato and lettuce on freshly baked subs