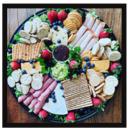

Assortment of fresh fruit, cucumber, carrot, gherkins, pickled onions, olives, cheese and crackers served with a hummus dip

Cheese & Deli Delight R1050

Variety of cheeses and crackers served with cold meat assortments