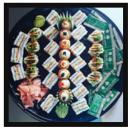

32 Piece Sushi Platter R850

8 Salmon Roses, 8 Salmon Rolls, 16 Fashion Sandwiches served with ginger, soy and wasabi

64 Piece Sushi Platter R1450

16 Salmon Rolls, 16 Salmon Roses, 32 Fashion Sandwiches served with ginger, soy and wasabi