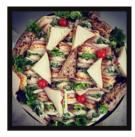

Vegan Delight R1050

Vegan sushi, tomatoes, berries, assorted veggie sticks, sugar snaps served with a hummus dip

Sandwich Platter R950

Variety of sandwiches served on white and whole wheat bread filled with chicken mayo, egg mayo, cheese and tomato and beef with onion marmalade

The Sub Platter R1050

Chicken Mayo, beef, cheese and mustard, cheese, tomato and lettuce on freshly baked subs