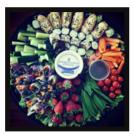

Assortment of fresh fruit, cucumber, carrot, gherkins, pickled onions, olives, cheese and crackers served with a hummus dip

Cheese & Deli Delight R1050

Variety of cheeses and crackers served with cold meat assortments

Vegan Delight R1050

Vegan sushi, tomatoes, berries, assorted veggie sticks, sugar snaps served with a hummus dip

Sandwich Platter R950

Variety of sandwiches served on white and whole wheat bread filled with chicken mayo, egg mayo, cheese and tomato and beef with onion marmalade