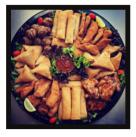

Finger Snack Platter R1200

Spring Rolls, samoosas, chicken wings, crumbed chicken and meat balls served with a sweet chili sauce

Meaty Feast Platter R1200

Meatballs, chicken and sausage skewers, chicken wings, crumbed chicken, samoosas served with a sweet chili sauce