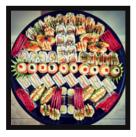

32 Piece Sushi Platter R850

8 Salmon Roses, 8 Salmon Rolls, 16 Fashion Sandwiches served with ginger, soy and wasabi

64 Piece Sushi Platter R1450

16 Salmon Rolls, 16 Salmon Roses, 32 Fashion Sandwiches served with ginger, soy and wasabi